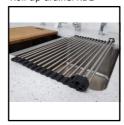

Roll up drainer RD2

Bench Protector

Space Saver Spazio Kit

<sup>\*</sup>NOTE: Always use the physical product measurements for cut-outs as the manufaturer's template is a guide only and may differ from the actual product dimensions over time.