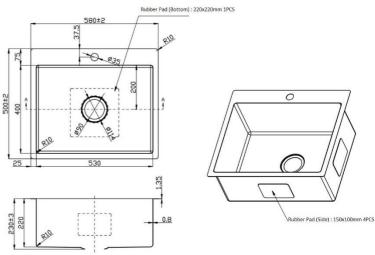

## **SPECIFICATIONS**

(All measurements are in millimeters)

Description:

New Axon Range Single Bowl With Tap Pad, With

10mm internal corner

**Sink Dimensions:** 

580W x 500H x 230D

**Bowl Dimensions:** 

530W x 400H x 220D

Min Cabinet Size:

800mm

Installation:

Flush mount, Inset-mount or Undermount

Material:

0.8 mm 304 Stainless Steel

**Tap Holes:** 

1 tap hole only

Outlet:

90mm basket wastes included

**Cut Out Templates:** 

Yes

Warranty:

15 years replacement products or parts.