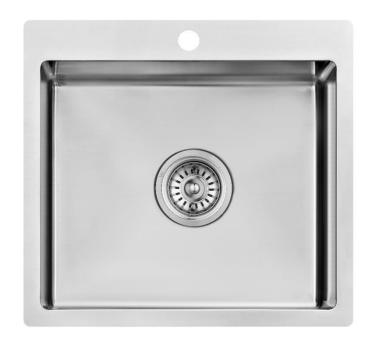

## **SPECIFICATIONS**

(All measurements are in millimeters)

Description:

New Axon Range Single Bowl With Tap Pad, With

10mm internal corner

**Sink Dimensions:** 

580W x 500H x 230D

**Bowl Dimensions:** 

530W x 400H x 220D

Min Cabinet Size:

800mm

Installation:

Flush mount, Inset-mount or Undermount

Material:

0.8 mm 304 Stainless Steel

**Tap Holes:** 

1 tap hole only

Outlet:

90mm basket wastes included

**Cut Out Templates:** 

Yes

Warranty:

15 years replacement products or parts.